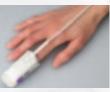

Adult (over 45 kg)

1300 Adult Sensor

3026 Wrap Sensor (with 3138)

3025 Wrap Sensor (with 3135)

3044 Finger Sensor

3044 Finger Sensor

3043 "Y" Sensor (with 3135)

3043 "Y" Sensor (with 3135)