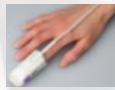

Adult (over 45 kg)

1300 Adult Sensor

3026 Wrap Sensor (with 3138)

3025 Wrap Sensor (with 3135)

3044 Finger Sensor

3044 Finger Sensor

3043 "Y" Sensor (with 3135)

3043 "Y" Sensor (with 3135)